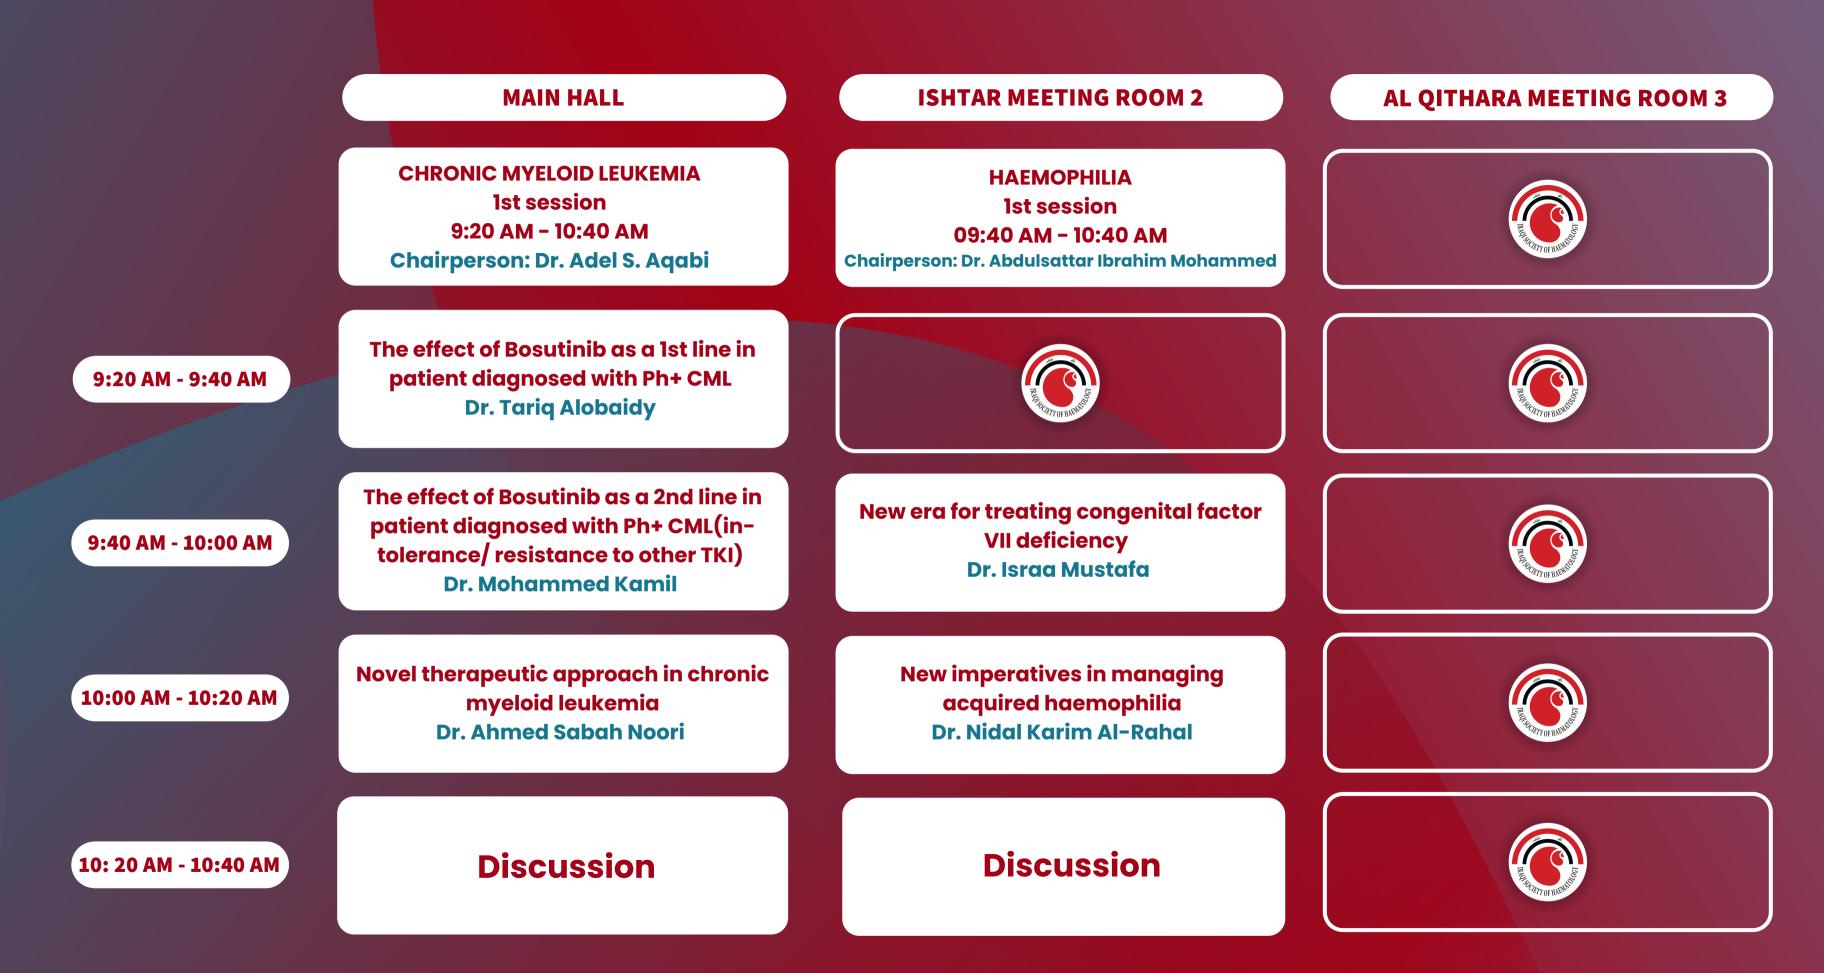

### **10<sup>th</sup> ANNUAL CONFERENCE OF IRAQI SOCIETY OF HAEMATOLOGY**

### AGENDA

12 August , 2022 09:00AM to 10:00PM





### Iraqi Society Of Haematology







|                     | MAIN HALL                                                                                                                                 | ISHTAR MEETING ROOM 2                                                                                      |
|---------------------|-------------------------------------------------------------------------------------------------------------------------------------------|------------------------------------------------------------------------------------------------------------|
|                     | MYELOMA AND ACUTE LEUKEMIA<br>2nd session<br>10:40 AM - 12:10 PM<br>Chairperson: Ahmed Khudair Yassin                                     | INFECTION IN HAEMATOLOGY WORLD<br>2nd session<br>10:40 AM - 12:10 PM<br>Chairperson: Dr.