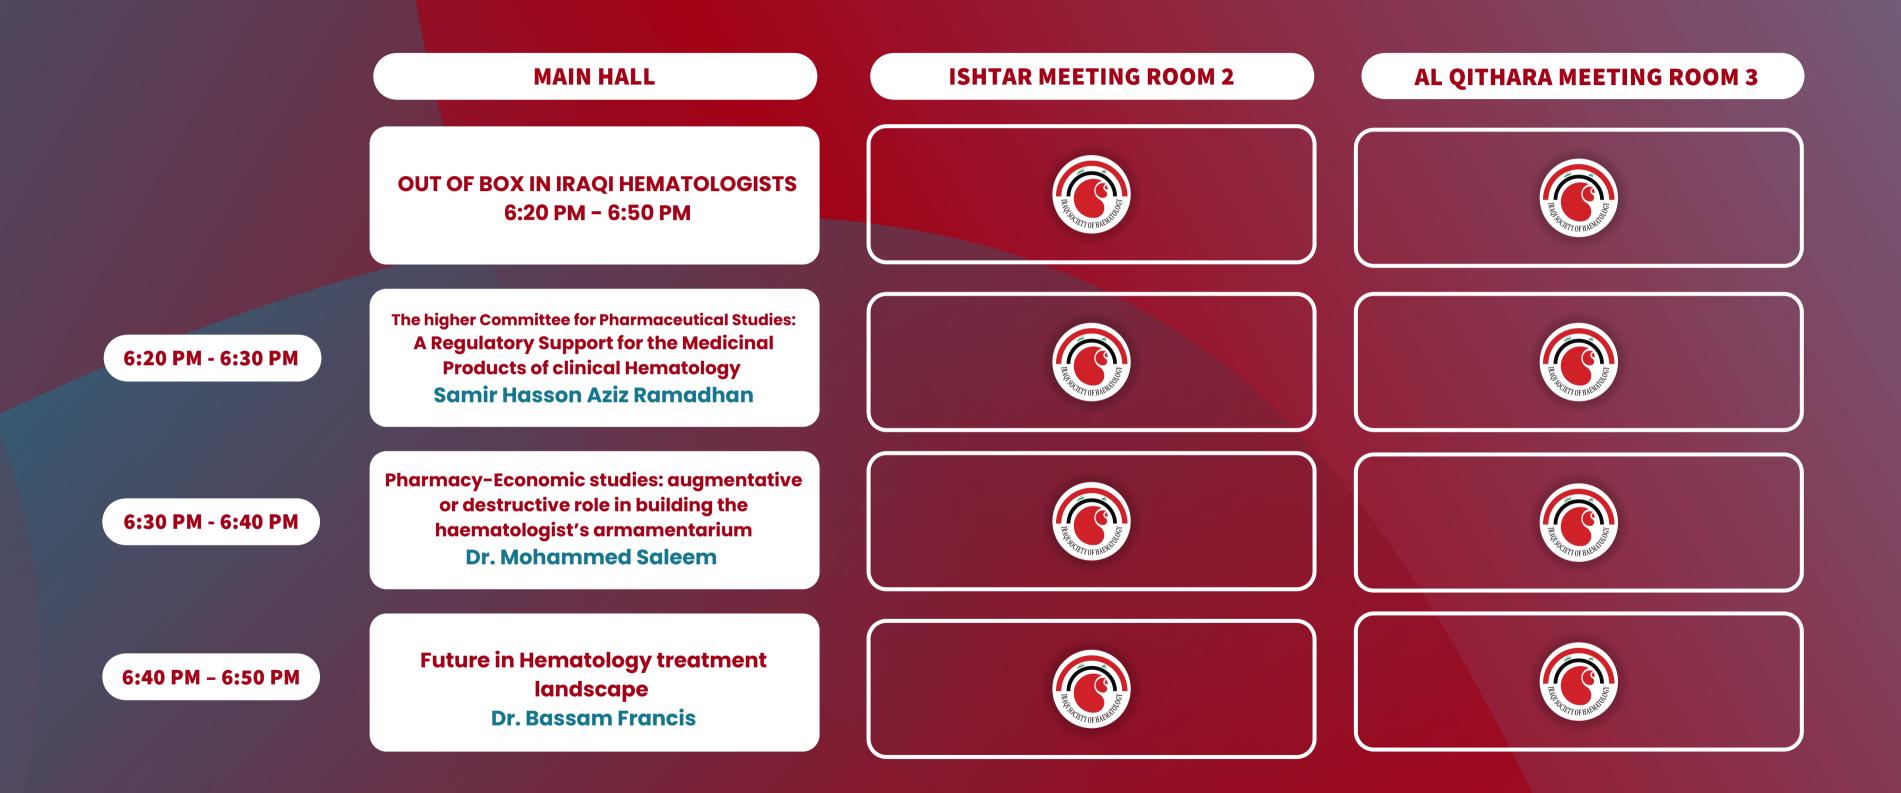

#### **MAIN HALL**

MYELOMA AND CHRONIC LYMPHOCYTIC LEUKEMIA 2nd session 05: 00 P.M. - 06: 20 P.M. Chairperson: Dr. Alaa Sadeq Alaawad

Challenges in the management of relapsed/refractory multiple myeloma Dr. Yaseen Muhi Aldeen Taher

5:00 PM - 5:20 PM

5:20 PM - 5:40 PM

5:40 PM - 6:00 PM

6:00 PM -6:20 PM

Think deep, Reach deep in CLL management Dr. Ibrahim K. Ibrahim.

New advances in CLL management Dr. Alaa Fadhil Alwan

**Panel Discussion** 