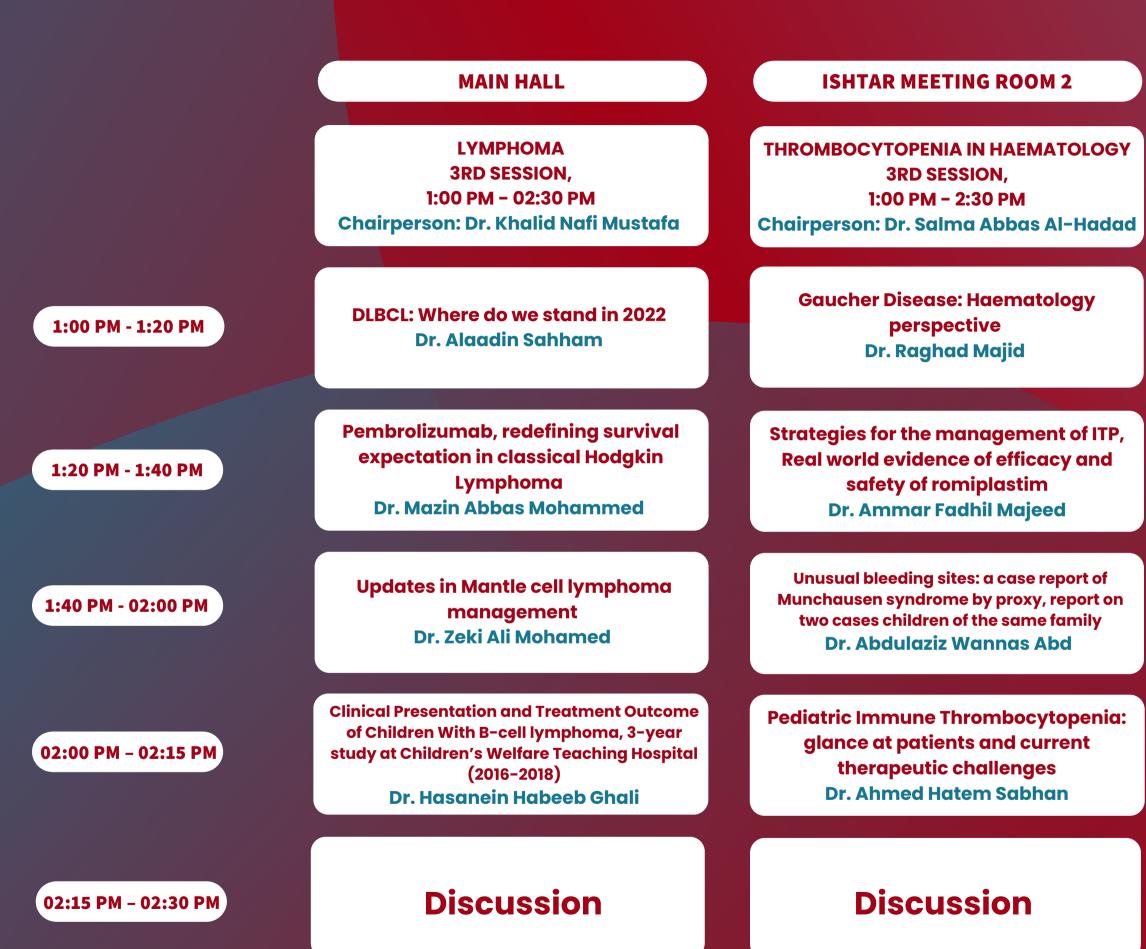

Mead K. Hassan                                                 |
| 11:00 AM - 11:10 AM | Highlight on our experience with<br>Ipijade(oral iron chelator) in Alkarama<br>Hereditary Blood Disease Center<br>Dr. Ahmed Jamal Jasim |
| 11:10 AM- 11:20 AM  | Cardiac complication in Thalassemia<br>patients<br>Dr. Yusra Fayyadh                                                                    |
| 11:20 AM- 11:40 AM  | Role of Deferoprone in the management<br>of cardiac iron overload<br>Dr. Ahmed Shemran.                                                 |
| 11:40 AM- 12:10 PM  | Discussion                                                                                                                              |

 $\checkmark$ 

### **12:10 PM - 01:00 PM**

# **COFFEE BREAK**

# EXHIBITION









#### **AL QITHARA MEETING ROOM 3**

**IMMUNOHISTOCHEMISTRY IN HAEMATOLOGY** 1:00 PM - 2:30 PM Chairperson: Dr. Ameer Dhahir Hameedi Dr. Hind Shaker Al-Mamoori

Immunohistochemistry in lymphoid neoplasia Dr. Adil Rabaee Alsaadawi

Diffuse Large B-cell Lymphoma: A practical review and update Dr. Zahraa Majid Al-Hassun

**Case report:** A lady with Recurrent Perianal Ulcer **Dr.Nawshirwan Gafoor Rashid** 

#### Discussion



### 02:30 PM - 04:00 PM

## LUNCH







#### MAIN HALL

WORKSHOP: FLOW CYTOMETRIC CASE ANALYSIS Ist session 4:00 P.M. - 5: 00 P.M. Chairperson:Dr. Ghassan Ahmed Khaleel

Workshop: Flow cytometric case analysis of mature B& T cell neoplasm Dr. Ikbal Mohammed

4:20 PM - 4:40 PM

4: 40 PM - 5:00 PM

4:00 PM - 4:20 PM

Workshop: Flow cytometric case analysis of mature B& T