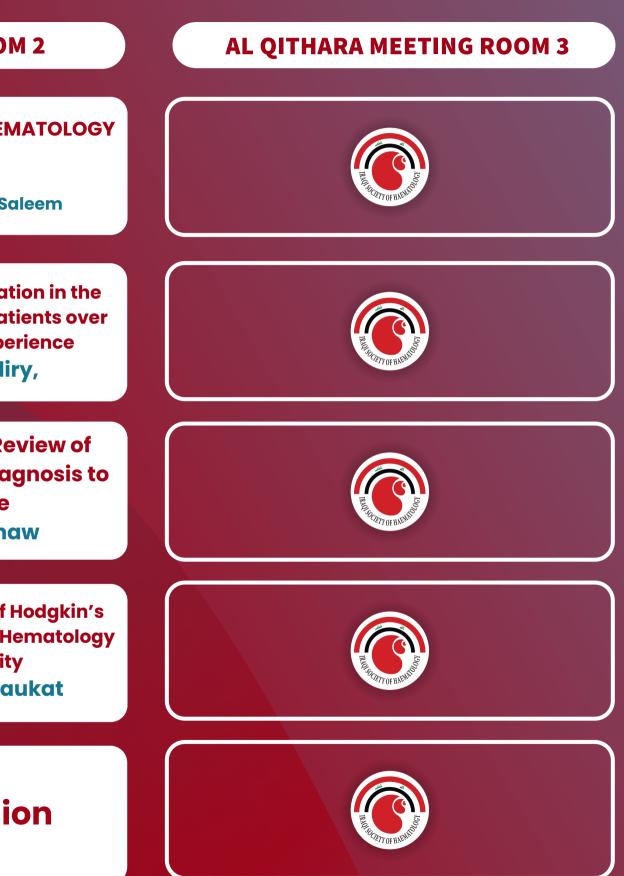

#### **ISHTAR MEETING ROOM 2**

IRAQI CENTERS APPROACH IN HEMATOLOGY Ist session 5:00 P.M-6:20 P.M. Chairperson: Dr. Mohammed Saleem

Comprehensive global collaboration in the care of 1182 pediatric oncology patients over 12 years: The Iraqi–Italian experience Dr. Mazin Faisal Al-Jadiry,

Multiple Myeloma in Iraq: Review of local Published Data from Diagnosis to Treatment Outcome Dr. Najmaddin Khoshnaw

Outcome of Frontline therapy of Hodgkin's Lymphomapatients in Baghdad Hematology Center in the Medical city Dr. Safa Mohammed Shaukat

**Panel Discussion** 

 $\checkmark$ 

6:50 PM - 7:00 PM

**MAIN HALL** 